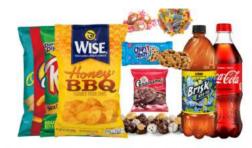

#### Large Snack Pack

#### **WHAT'S INSIDE:**

6 Bags of Chips
4 Crackers AND 4 Cookies
4 Bottles of Soda OR Juice
10pc Candy Mix
6pc Chocolate Candy Mix
3 Slim Jims
2 Cups of Noodles

\$23