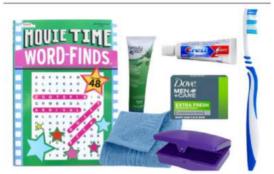

#### **Quick-Pick Care Package**

Female

Male

\$12

#### WHATS INSIDE:

Soap, Lotion, Soap holder, Wash cloth, Toothpaste, Tooth brush, Activity book.