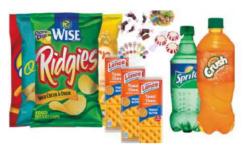

#### **Medium Snack Pack**

#### **WHAT'S INSIDE:**

4 Bags of Chips
3 Crackers OR 2 Cookies
2 Bottles of Soda OR Juice
2 10pc Candy Mix
2 6pc Chocolate Candy Mix

\$13