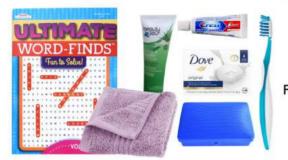

#### **Quick-Pick Care Package**

Female

Male

\$12

#### WHATS INSIDE:

Soap, Lotion, Soap holder, Wash cloth, Toothpaste, Tooth brush, Activity book.