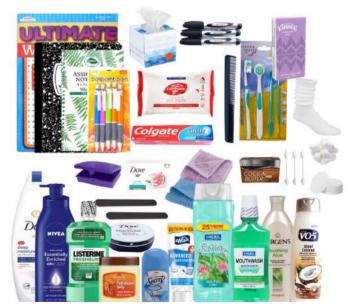

#### Platinum Unisex Care Package

\$100

#### WHAT'S INSIDE:

2x Body wash, 2x Lotions, Listerine
Vaseline, Secret, 2x Bar Soap, Cosmetic Kit, Colgate, Dental
Kit, Box Tissue, Mini Tissue, Comb, Shampoo, Lucky Mouth
Wash, Wash cloth, Soap Holder, Composition book, Work
Find, Small note book, 5pk Pens, Markers, Anti-Bacterial
Wipes, Hand Sanitizer, Crew Socks
CONTAINED IN ONE LARGE TOTE