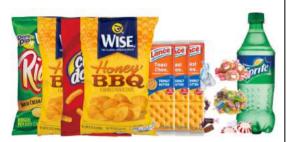

#### **Medium Snack Pack**

#### **WHAT'S INSIDE:**

4 Bags of Chips
3 Crackers OR 2 Cookies
2 Bottles of Soda OR Juice
2 10pc Candy Mix
2 6pc Chocolate Candy Mix

\$13