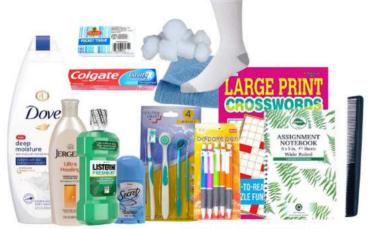

#### **Pro Unisex Care Package**

\$40

#### WHAT'S INSIDE?

Body wash, Mouthwash, Lotion, Dental Kit, Toothpaste, Deodorant, Wash Cloth, Socks, Comb, Notebook, Pens, Tissue, Activity Book Cotton balls OR Cotton Pad

\$5 'Nayaz Variety Coupon INCLUDED