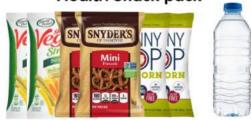

#### **Health Snack pack**

\$10

#### **WHAT'S INSIDE:**

2 Bags of Veggie Straws 2 Bags of Pretzels 2 Bags of Popcorn 3 Granola Bars 2 Crackers, Bottled water