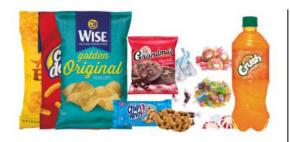

#### **Small Snack Pack**

#### **WHAT'S INSIDE:**

4 Bags of Chips
10pc mixed Candy
3 Crackers OR 2 Cookies
1 Bottle of Soda OR Juice

\$8