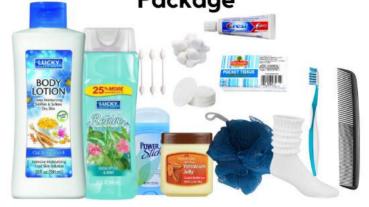

## Standard Unisex Care Package

**S20** 

#### WHATS INSIDE:

Body wash, Lotion,
Toothbrush, Mini Toothpaste,
Deodorant, Vaseline, Wash
Cloth, Comb, Socks, Cosmetic

Kit, Tissue

\$5 'Nayaz Variety Coupon INCLUDED