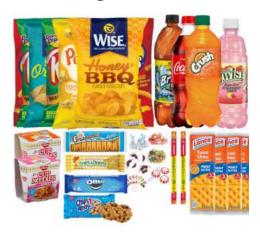

#### **Pro Unisex Care Package**

\$40

#### WHAT'S INSIDE?

Body wash, Mouthwash, Lotion, Dental Kit, Toothpaste, Deodorant, Wash Cloth, Socks, Comb, Notebook, Pens, Tissue, Activity Book Cotton balls OR Cotton Pad

\$5 'Nayaz Variety Coupon INCLUDED